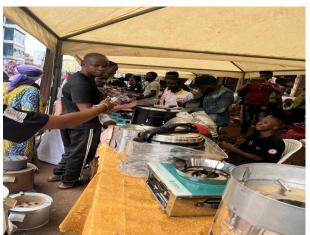

Annex 1: Pitures summarising conducted exhibitions in Bugolobi market, Makerere busness chool, church and some schools.

Exhibitors for ethanol displaying their products at Bugolobi

Bugolobi church exhibitions

**Bugolobi church exhibitions** 

Makerere University Busness School exhibitions on 07<sup>th</sup>/09/2023