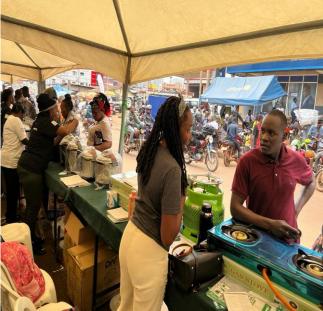

Exhibitions in Owino market from 7<sup>th</sup> to 09<sup>th</sup>/12/2023

# Figure:1 Pictorial highlights of the demonstration of various clean cooking technologies in Owino Market

Figure :2 Pictures of some of the promotional materials used in Owino exhibition

Table 4: Showing the list of exhibitors who participated in the exhibitions