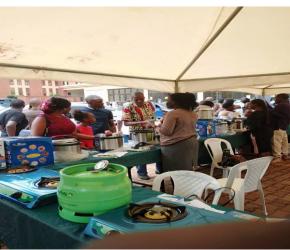

Annex 1: Pitures summarising conducted exhibitions in Bugolobi market, Makerere busness chool, church and some schools.

Exhibitors for ethanol displaying their products at Bugolobi

Bugolobi church exhibitions

**Bugolobi church exhibitions** 

Makerere University Busness School exhibitions on 07<sup>th</sup>/09/2023