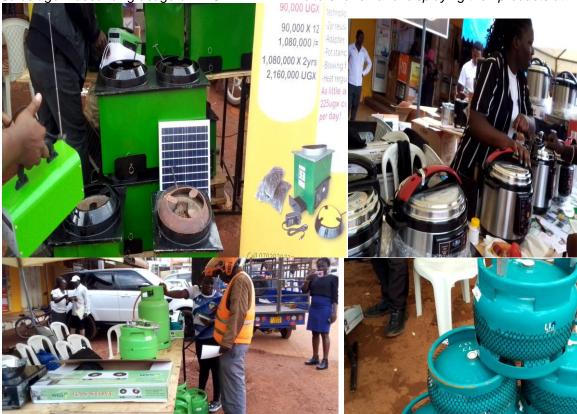

Exhibitions in Owino market from 7<sup>th</sup> to 09<sup>th</sup>/12/2023

# Figure:1 Pictorial highlights of the demonstration of various clean cooking technologies in Owino Market

Figure :2 Pictures of some of the promotional materials used in Owino exhibition

Table 4: Showing the list of exhibitors who participated in the exhibitions