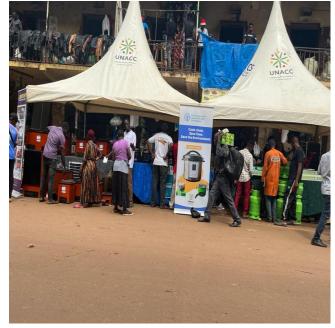

Exhibitions in Owino market from 7<sup>th</sup> to 09<sup>th</sup>/12/2023

# Figure:1 Pictorial highlights of the demonstration of various clean cooking technologies in Owino Market

Figure :2 Pictures of some of the promotional materials used in Owino exhibition

Table 4: Showing the list of exhibitors who participated in the exhibitions