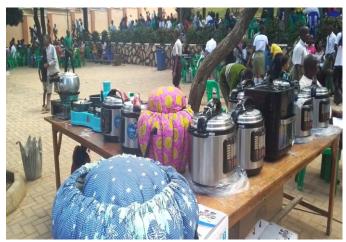

Exhibitions in Owino market from 7<sup>th</sup> to 09<sup>th</sup>/12/2023

# Figure:1 Pictorial highlights of the demonstration of various clean cooking technologies in Owino Market

Figure :2 Pictures of some of the promotional materials used in Owino exhibition

Table 4: Showing the list of exhibitors who participated in the exhibitions