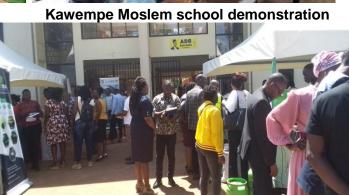

Annex 1: Pitures summarising conducted exhibitions in Bugolobi market, Makerere busness chool, church and some schools.

Exhibitors for ethanol displaying their products at Bugolobi

Bugolobi church exhibitions