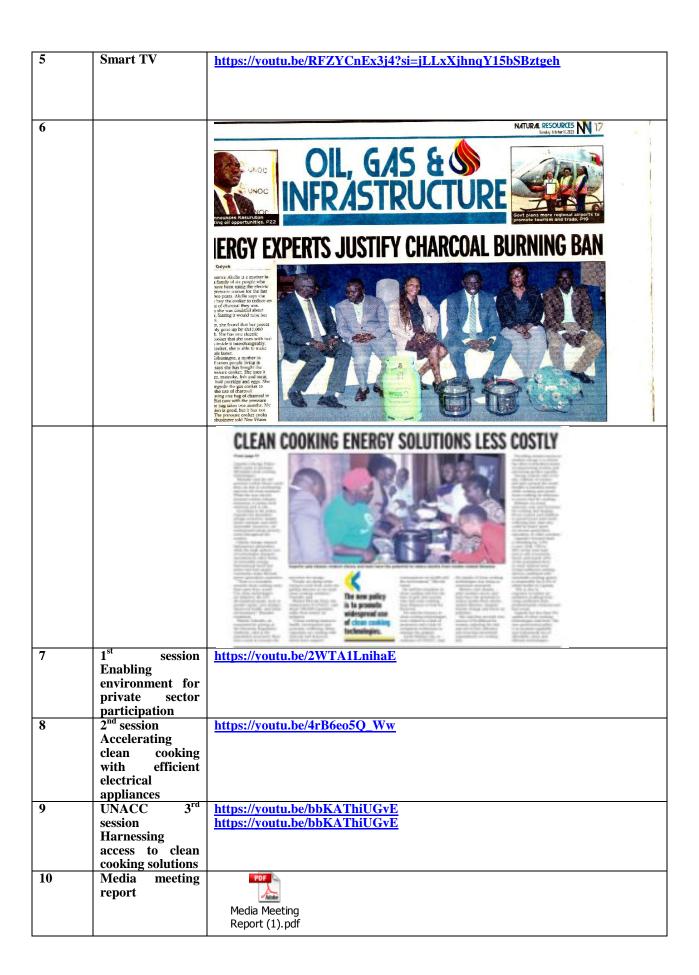

Annex 1: Pitures summarising conducted exhibitions in Bugolobi market, Makerere busness chool, church and some schools.

Exhibitors for ethanol displaying their products at Bugolobi

Bugolobi church exhibitions

**Bugolobi church exhibitions** 

Makerere University Busness School exhibitions on 07<sup>th</sup>/09/2023