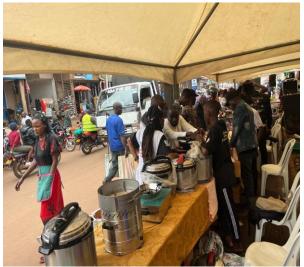

Exhibitions in Owino market from 7<sup>th</sup> to 09<sup>th</sup>/12/2023

# Figure:1 Pictorial highlights of the demonstration of various clean cooking technologies in Owino Market

Figure :2 Pictures of some of the promotional materials used in Owino exhibition

Table 4: Showing the list of exhibitors who participated in the exhibitions